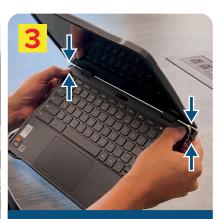

Repeat the process for the bottom piece, sliding the device onto the case until it is completely on.

Locate the two clips on the back of the bottom piece. Pop them up to lock the case onto the device securely.