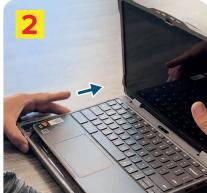

Repeat the process for the bottom piece, sliding the device onto the case until it is completely on.

Locate the two clips on the back of the bottom piece. Pop them up to lock the case onto the device securely.