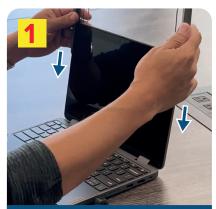

Hold the top piece above the device screen and align the lip of the case with the device. Next, push down gently to slide the lip of the case around the sides of the screen. When you cannot slide it any further, the case is successfully attached.